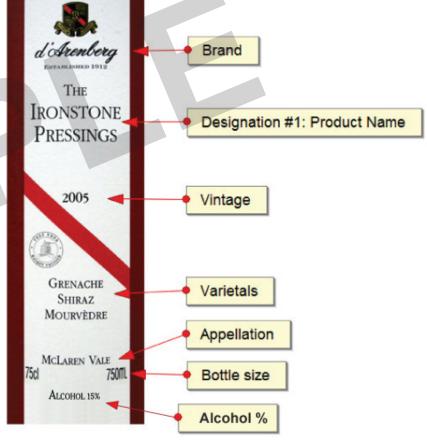

### **EXAMPLE**

| CLASSIFICATION #:                            | R530                                                        |                                                                                                                                                                                                                                                                                                                                                                                                                                                                                                                                                                                                                                                                                                                                                                                                                                                                                                                                                                                                                                                                                                                                                                                                                                                                                                                                                                                                                                                                                                                                                                                                                                                                                                                                                                                                                                                                                                                                                                                                                                                                                                                                |
|----------------------------------------------|-------------------------------------------------------------|--------------------------------------------------------------------------------------------------------------------------------------------------------------------------------------------------------------------------------------------------------------------------------------------------------------------------------------------------------------------------------------------------------------------------------------------------------------------------------------------------------------------------------------------------------------------------------------------------------------------------------------------------------------------------------------------------------------------------------------------------------------------------------------------------------------------------------------------------------------------------------------------------------------------------------------------------------------------------------------------------------------------------------------------------------------------------------------------------------------------------------------------------------------------------------------------------------------------------------------------------------------------------------------------------------------------------------------------------------------------------------------------------------------------------------------------------------------------------------------------------------------------------------------------------------------------------------------------------------------------------------------------------------------------------------------------------------------------------------------------------------------------------------------------------------------------------------------------------------------------------------------------------------------------------------------------------------------------------------------------------------------------------------------------------------------------------------------------------------------------------------|
| BRAND:                                       | d'Arenberg                                                  |                                                                                                                                                                                                                                                                                                                                                                                                                                                                                                                                                                                                                                                                                                                                                                                                                                                                                                                                                                                                                                                                                                                                                                                                                                                                                                                                                                                                                                                                                                                                                                                                                                                                                                                                                                                                                                                                                                                                                                                                                                                                                                                                |
| As it appears on label                       |                                                             | 5 2                                                                                                                                                                                                                                                                                                                                                                                                                                                                                                                                                                                                                                                                                                                                                                                                                                                                                                                                                                                                                                                                                                                                                                                                                                                                                                                                                                                                                                                                                                                                                                                                                                                                                                                                                                                                                                                                                                                                                                                                                                                                                                                            |
| DESIGNATION #1:                              | The Ironstone Pressings different from Brand; Vineyard name | d'Arenberg                                                                                                                                                                                                                                                                                                                                                                                                                                                                                                                                                                                                                                                                                                                                                                                                                                                                                                                                                                                                                                                                                                                                                                                                                                                                                                                                                                                                                                                                                                                                                                                                                                                                                                                                                                                                                                                                                                                                                                                                                                                                                                                     |
| DESIGNATION #2:<br>Estate/Vineyard/Reserve   |                                                             | THE IRONSTONE                                                                                                                                                                                                                                                                                                                                                                                                                                                                                                                                                                                                                                                                                                                                                                                                                                                                                                                                                                                                                                                                                                                                                                                                                                                                                                                                                                                                                                                                                                                                                                                                                                                                                                                                                                                                                                                                                                                                                                                                                                                                                                                  |
| COUNTRY OF ORIGIN:                           | Australia                                                   | Pressings                                                                                                                                                                                                                                                                                                                                                                                                                                                                                                                                                                                                                                                                                                                                                                                                                                                                                                                                                                                                                                                                                                                                                                                                                                                                                                                                                                                                                                                                                                                                                                                                                                                                                                                                                                                                                                                                                                                                                                                                                                                                                                                      |
| REGION:                                      | South Australia                                             | PRESSINGS                                                                                                                                                                                                                                                                                                                                                                                                                                                                                                                                                                                                                                                                                                                                                                                                                                                                                                                                                                                                                                                                                                                                                                                                                                                                                                                                                                                                                                                                                                                                                                                                                                                                                                                                                                                                                                                                                                                                                                                                                                                                                                                      |
| e.g., Tuscany, Bordeaux, California          |                                                             |                                                                                                                                                                                                                                                                                                                                                                                                                                                                                                                                                                                                                                                                                                                                                                                                                                                                                                                                                                                                                                                                                                                                                                                                                                                                                                                                                                                                                                                                                                                                                                                                                                                                                                                                                                                                                                                                                                                                                                                                                                                                                                                                |
| APPELLATION:Official AVA, AOC, DOC, DOCG, DO | McLaren Vale                                                | 2005                                                                                                                                                                                                                                                                                                                                                                                                                                                                                                                                                                                                                                                                                                                                                                                                                                                                                                                                                                                                                                                                                                                                                                                                                                                                                                                                                                                                                                                                                                                                                                                                                                                                                                                                                                                                                                                                                                                                                                                                                                                                                                                           |
| VINTAGE:                                     | 2005                                                        | all a                                                                                                                                                                                                                                                                                                                                                                                                                                                                                                                                                                                                                                                                                                                                                                                                                                                                                                                                                                                                                                                                                                                                                                                                                                                                                                                                                                                                                                                                                                                                                                                                                                                                                                                                                                                                                                                                                                                                                                                                                                                                                                                          |
| Specify NV if non-vintage                    |                                                             |                                                                                                                                                                                                                                                                                                                                                                                                                                                                                                                                                                                                                                                                                                                                                                                                                                                                                                                                                                                                                                                                                                                                                                                                                                                                                                                                                                                                                                                                                                                                                                                                                                                                                                                                                                                                                                                                                                                                                                                                                                                                                                                                |
| VARIETAL:                                    | Grenache, Shiraz, Mourvedre                                 | The state of the s |
| As listed on label. If no varietal listed    | I then put 'Red Blend', 'White Blend'                       | GRENACHE                                                                                                                                                                                                                                                                                                                                                                                                                                                                                                                                                                                                                                                                                                                                                                                                                                                                                                                                                                                                                                                                                                                                                                                                                                                                                                                                                                                                                                                                                                                                                                                                                                                                                                                                                                                                                                                                                                                                                                                                                                                                                                                       |
| GRAPE PERCENTAGES: If more than one varietal | 70% Grenache, 25% Shiraz, 5% Mourvedre                      | SHIRAZ<br>MOURVÈDRE                                                                                                                                                                                                                                                                                                                                                                                                                                                                                                                                                                                                                                                                                                                                                                                                                                                                                                                                                                                                                                                                                                                                                                                                                                                                                                                                                                                                                                                                                                                                                                                                                                                                                                                                                                                                                                                                                                                                                                                                                                                                                                            |
| RESIDUAL SUGAR:                              | 6.4g/L                                                      |                                                                                                                                                                                                                                                                                                                                                                                                                                                                                                                                                                                                                                                                                                                                                                                                                                                                                                                                                                                                                                                                                                                                                                                                                                                                                                                                                                                                                                                                                                                                                                                                                                                                                                                                                                                                                                                                                                                                                                                                                                                                                                                                |
| Grams per liter                              |                                                             | McLaren Vale                                                                                                                                                                                                                                                                                                                                                                                                                                                                                                                                                                                                                                                                                                                                                                                                                                                                                                                                                                                                                                                                                                                                                                                                                                                                                                                                                                                                                                                                                                                                                                                                                                                                                                                                                                                                                                                                                                                                                                                                                                                                                                                   |
| ALCOHOL %:                                   | 15                                                          | /50l 750lll.<br>Alcohol 15%                                                                                                                                                                                                                                                                                                                                                                                                                                                                                                                                                                                                                                                                                                                                                                                                                                                                                                                                                                                                                                                                                                                                                                                                                                                                                                                                                                                                                                                                                                                                                                                                                                                                                                                                                                                                                                                                                                                                                                                                                                                                                                    |
| BOTTLE SIZE:                                 | 750ml                                                       | ALCOHOL 1976                                                                                                                                                                                                                                                                                                                                                                                                                                                                                                                                                                                                                                                                                                                                                                                                                                                                                                                                                                                                                                                                                                                                                                                                                                                                                                                                                                                                                                                                                                                                                                                                                                                                                                                                                                                                                                                                                                                                                                                                                                                                                                                   |
| RETAIL PRICE*:                               | \$65.00                                                     |                                                                                                                                                                                                                                                                                                                                                                                                                                                                                                                                                                                                                                                                                                                                                                                                                                                                                                                                                                                                                                                                                                                                                                                                                                                                                                                                                                                                                                                                                                                                                                                                                                                                                                                                                                                                                                                                                                                                                                                                                                                                                                                                |