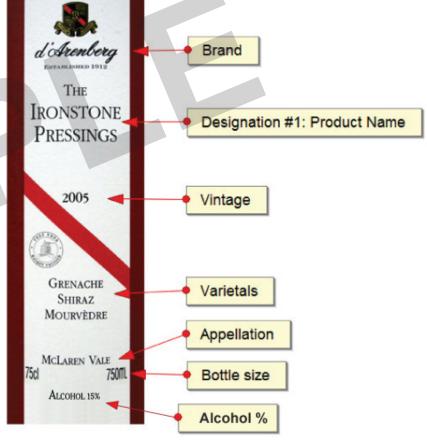

### **EXAMPLE**

| CLASSIFICATION #:                            | R530                                                        |                     |
|----------------------------------------------|-------------------------------------------------------------|---------------------|
| BRAND:                                       | d'Arenberg                                                  |                     |
| As it appears on label                       |                                                             | S SA                |
| DESIGNATION #1:                              | The Ironstone Pressings different from Brand; Vineyard name | d'Arenberg          |
| DESIGNATION #2:<br>Estate/Vineyard/Reserve   |                                                             | THE IRONSTONE       |
| COUNTRY OF ORIGIN:                           | Australia                                                   | PRESSINGS           |
| REGION:                                      | South Australia                                             | PRESSINGS           |
| e.g., Tuscany, Bordeaux, California          |                                                             |                     |
| APPELLATION:Official AVA, AOC, DOC, DOCG, DO | McLaren Vale                                                | 2005                |
|                                              | 2005                                                        |                     |
| VINTAGE: Specify NV if non-vintage           | 2005                                                        | (FILE)              |
| VARIETAL:                                    | Grenache, Shiraz, Mourvedre                                 |                     |
| As listed on label. If no varietal listed    | I then put 'Red Blend', 'White Blend'                       | GRENACHE            |
| GRAPE PERCENTAGES: If more than one varietal | 70% Grenache, 25% Shiraz, 5% Mourvedre                      | Shiraz<br>Mourvèdre |
| RESIDUAL SUGAR:                              | 6.4g/L                                                      |                     |
| Grams per liter                              |                                                             | McLaren Vale        |
| ALCOHOL %:                                   | 15                                                          | /501 750IIL         |
| BOTTLE SIZE:                                 | 750ml                                                       | ALCOHOL 15%         |
| RETAIL PRICE*:                               | \$65.00                                                     |                     |