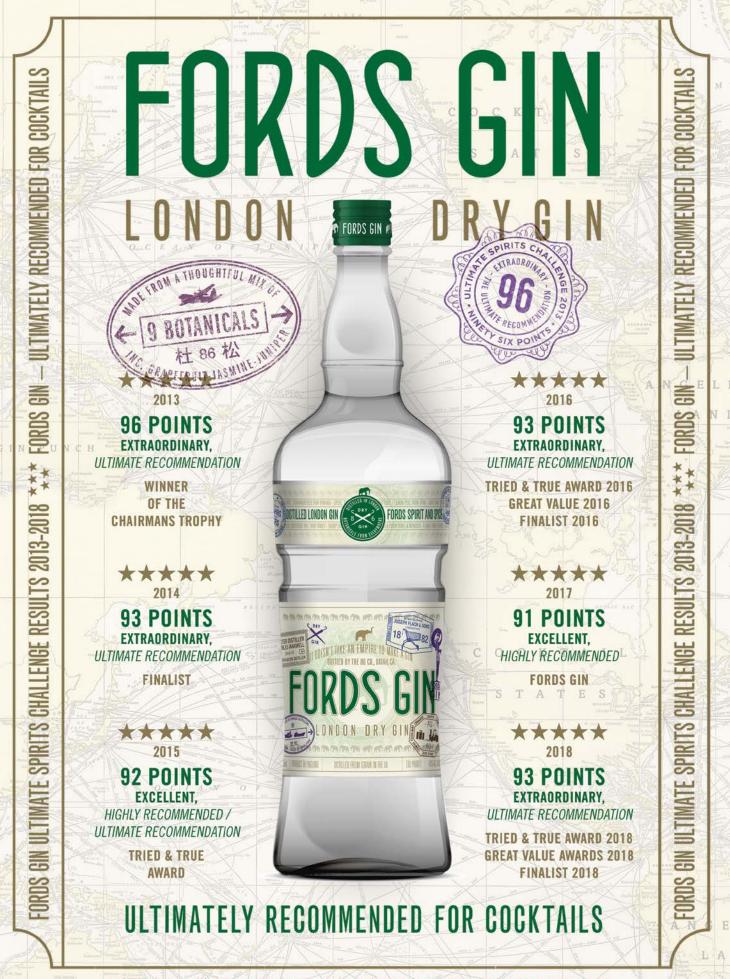

### GIN LONDON DRY GIN

| AWARD                | SCORE | PRODUCT NAME                                                           | ACCOLADE                               | PRICE   | GREAT<br>VALUE | TRIED<br>& TRUE |
|----------------------|-------|------------------------------------------------------------------------|----------------------------------------|---------|----------------|-----------------|
| Chairman's<br>Trophy | 95    | Whitley Neill Handcrafted Dry Gin (England), 40% abv.                  | Extraordinary, Ultimate Recommendation | \$34.99 |                |                 |
| Finalist             | 94    | Beefeater London Dry Gin (England), 47% abv.                           | Excellent, Highly Recommended          | \$18.99 | \$             | ٢               |
| Finalist             | 93    | Citadelle London Dry Gin (France), 44% abv.                            | Excellent, Highly Recommended          | \$25.00 | \$             |                 |
| Finalist             | 93    | Darnley's View London Dry Gin (England), 40% abv.                      | Excellent, Highly Recommended          | \$34.99 |                | •••••           |
| Finalist             | 93    | Fords London Dry Gin (United Kingdom), 45% abv.                        | Excellent, Highly Recommended          | \$23.99 | \$             | ٢               |
|                      | 92    | Fifty Pounds London Dry Gin (England), 43.5% abv.                      | Excellent, Highly Recommended          | \$40.00 |                | ٢               |
|                      | 92    | Gordon's Traveller's Edition London Dry Gin (Scotland), 47.3% abv. 1 L | Excellent, Highly Recommended          | \$45.00 |                | •••••           |
|                      | 92    | Inverroche Classic London Dry Gin (South Africa), 43% abv.             | Excellent, Highly Recommended          | \$45.00 | ••••           | ••••••          |
|                      | 92    | Inverroche Amber London Dry Gin (South Africa), 43% abv.               | Excellent, Highly Recommended          | \$45.00 |                |                 |
|                      | 92    | No. 3 London Dry Gin (United Kingdom), 46% abv.                        | Excellent, Highly Recommended          | \$42.99 |                | •••••           |
|                      | 91    | Beefeater 24 London Dry Gin (England), 45% abv.                        | Excellent, Highly Recommended          | \$22.99 | \$             | ٢               |
|                      | 91    | Martin Miller's Original London Dry Gin (England), 40% abv.            | Excellent, Highly Recommended          | \$27.99 |                |                 |

PUNC FORDS GIN. PRODUCT OF ENGLAND, 45% ALC./VOL. DISTILLED FROM GRAIN. ©2018 IMPORTED BY NOISE & SPIRITS, MIAMI, FL

GIN

| 91 | Schladerer Black Forest Raspberry Liqueur (Germany), 28% abv. | Excellent, Highly Recommended | \$29.99   |
|----|---------------------------------------------------------------|-------------------------------|-----------|
| 90 | Kahlua Peppermint Mocha Liqueur (United States), 20% abv.     | Excellent, Highly Recommended | \$19.99 💲 |
| 90 | Merlet C <sup>2</sup> Cafe, Coffee Liqueur (France), 33% abv. | Excellent, Highly Recommended | \$35.00   |