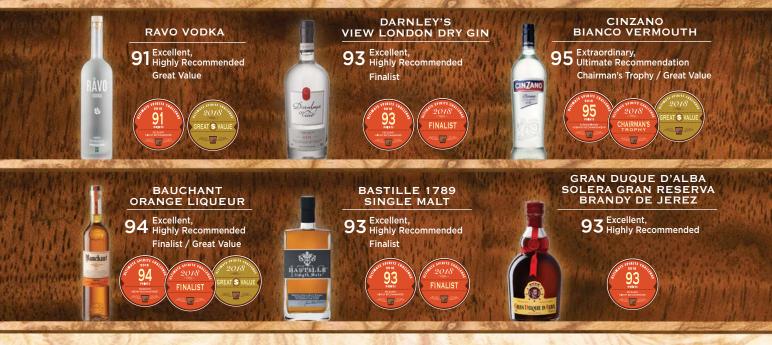

### GIN LONDON DRY GIN

| AWARD                | SCORE | PRODUCT NAME                                                           | ACCOLADE                               | PRICE   | GREAT<br>VALUE | TRIED<br>& TRUE |
|----------------------|-------|------------------------------------------------------------------------|----------------------------------------|---------|----------------|-----------------|
| Chairman's<br>Trophy | 95    | Whitley Neill Handcrafted Dry Gin (England), 40% abv.                  | Extraordinary, Ultimate Recommendation | \$34.99 |                |                 |
| Finalist             | 94    | Beefeater London Dry Gin (England), 47% abv.                           | Excellent, Highly Recommended          | \$18.99 | \$             | ٢               |
| Finalist             | 93    | Citadelle London Dry Gin (France), 44% abv.                            | Excellent, Highly Recommended          | \$25.00 | \$             |                 |
| Finalist             | 93    | Darnley's View London Dry Gin (England), 40% abv.                      | Excellent, Highly Recommended          | \$34.99 |                | •••••           |
| Finalist             | 93    | Fords London Dry Gin (United Kingdom), 45% abv.                        | Excellent, Highly Recommended          | \$23.99 | \$             | ٢               |
|                      | 92    | Fifty Pounds London Dry Gin (England), 43.5% abv.                      | Excellent, Highly Recommended          | \$40.00 |                | ٢               |
|                      | 92    | Gordon's Traveller's Edition London Dry Gin (Scotland), 47.3% abv. 1 L | Excellent, Highly Recommended          | \$45.00 |                | •••••           |
|                      | 92    | Inverroche Classic London Dry Gin (South Africa), 43% abv.             | Excellent, Highly Recommended          | \$45.00 | ••••           | ••••••          |
|                      | 92    | Inverroche Amber London Dry Gin (South Africa), 43% abv.               | Excellent, Highly Recommended          | \$45.00 |                |                 |
|                      | 92    | No. 3 London Dry Gin (United Kingdom), 46% abv.                        | Excellent, Highly Recommended          | \$42.99 |                | •••••           |
|                      | 91    | Beefeater 24 London Dry Gin (England), 45% abv.                        | Excellent, Highly Recommended          | \$22.99 | \$             | ٢               |
|                      | 91    | Martin Miller's Original London Dry Gin (England), 40% abv.            | Excellent, Highly Recommended          | \$27.99 |                |                 |