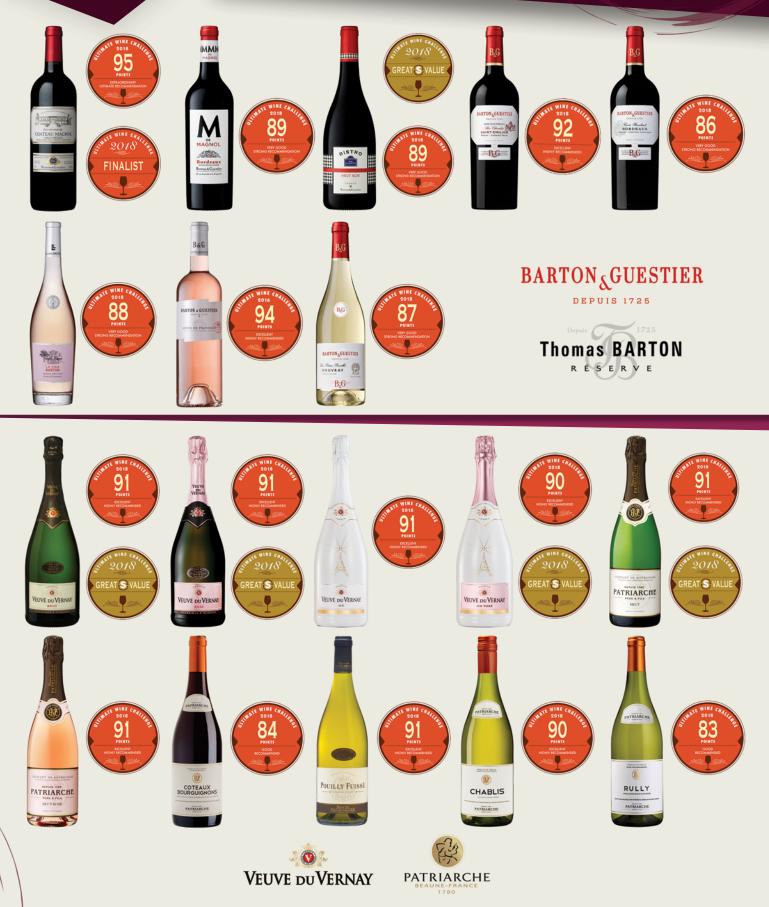

**SCORE:** The results published in this Ultimate Guide represent all products that scored 90 points and above (out of a maximum score of 100 points) in the 2018 Challenges. A complete list of all products scoring 80 points and higher can be viewed at **ultimatebeverage.com**. Online results include tasting notes for all products scoring 85 points and higher and marketing collateral.

**AWARD:** Top scoring products in each category are recognized based upon

their results in each Challenge: Chairman's Trophy and Finalist. The number of Finalists per category will vary depending on product type, number of submissions and overall guality.

ACCOLADE: In addition to the score, products are further distinguished as a guide to consumers: 95-100 points: Extraordinary, Ultimate Recommendation; 90-94 points: Excellent, Highly Recommended; 85-89 points: Very Good, Strong Recommendation; 80-84 points: Good, Recommended.

**TRIED & TRUE AWARD (**(): Products that were entered into USC or UWC for the two previous, consecutive years as well as the present year and have scored 90 or higher each time, are recognized for consistency of product quality with this award.

**GREAT VALUE (\$):** Indication of products with a favorable relationship between their price and final score.

**SIZE:** All sizes are 750 ml unless otherwise noted.