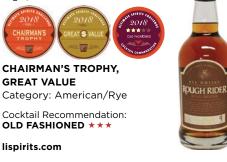

#### **96** ROUGH RIDER BULL MOOSE THREE BARREL RYE WHISKEY

United States, 45% abv, \$35

Spicy, earthy oiled leather and pipe tobacco are accompanied by dates and apple tarte tatin on the nose. Grain-forward and toasted on the palate, stone fruits and honey come forward be-

fore touches of white pepper, brown sugar, and rolled oats on the finish.