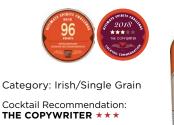

#### **96** TEELING SINGLE GRAIN IRISH WHISKEY

Ireland, 46% abv, \$49.99

Wonderfully fruited and honeyed, with subtle aromatics reminiscent of rose hips, passion fruit, and nutmeg. Cinnamon and toasted walnuts at first on the palate, with hints of delicate white tea, peaches,

and fresh cream followed by a warm, toasted finish.

#### teelingwhiskey.com