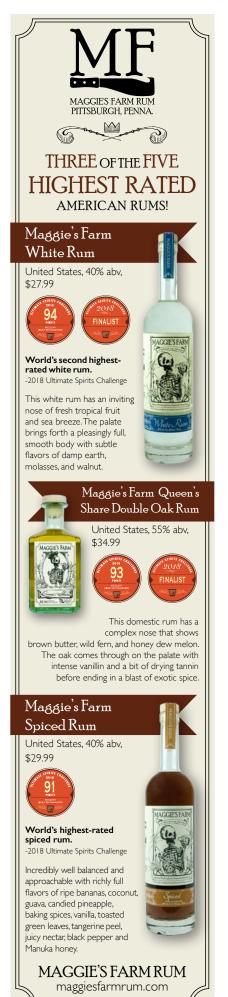

RUM

| AWARD                | SCORE | PRODUCT NAME                                                                                 | ACCOLADE                               | PRICE    | GREAT TRIED<br>VALUE &TRUI |
|----------------------|-------|----------------------------------------------------------------------------------------------|----------------------------------------|----------|----------------------------|
| Chairman's<br>Trophy | 98    | Diplomatico Distillery Collection No. 2 Barbet Still Rum (Venezuela), 47% abv.               | Extraordinary, Ultimate Recommendation | \$79.99  |                            |
| Finalist             | 97    | Plantation Fiji Vintage 2009 Rum (Fiji), 44.8% abv.                                          | Extraordinary, Ultimate Recommendation | \$45.99  |                            |
| Finalist             | 95    | Bly Silver Rum (United States), 40% abv.                                                     | Extraordinary, Ultimate Recommendation | \$22.00  | <b>\$</b>                  |
| Finalist             | 95    | Marti Dorado 3 Years Old Gold Rum (Panama), 40% abv.                                         | Extraordinary, Ultimate Recommendation | \$18.99  | \$                         |
| Finalist             | 94    | Bounty Gold Rum (St. Lucia), 40% abv.                                                        | Excellent, Highly Recommended          | \$17.99  | \$                         |
| Finalist             | 94    | Denizen Aged White Rum (Trinidad/Jamaica), 40% abv.                                          | Excellent, Highly Recommended          | \$19.99  | \$                         |
| Finalist             | 94    | Denizen Dark Rum (Guyana/Martinique), 50% abv.                                               | Excellent, Highly Recommended          | \$27.99  | -                          |
| Finalist             | 94    | Facundo Exquisito 23 Years Old Rum (Bahamas), 40% abv.                                       | Excellent, Highly Recommended          | \$150.00 | ••••                       |
| Finalist             | 94    | Maggie's Farm White Rum (United States), 40% abv.                                            | Excellent, Highly Recommended          | \$27.99  |                            |
| Finalist             | 94    | The Real McCoy Limited Edition Virgin Oak Bourbon Cask 10 Years Old Rum (Barbados), 46% abv. | Excellent, Highly Recommended          | \$59.99  |                            |
| Finalist             | 94    | Twenty Boat Cape Cod Amber Rum (United States), 42% abv.                                     | Excellent, Highly Recommended          | \$59.99  |                            |
| Finalist             | 93    | Bacardi Black Rum (Puerto Rico), 40% abv.                                                    | Excellent, Highly Recommended          | \$12.99  | \$                         |
| Finalist             | 93    | Bounty Dark Rum (St. Lucia), 43% abv.                                                        | Excellent, Highly Recommended          | \$20.99  | \$                         |
| Finalist             | 93    | Dictador Distiller Icon Reserve 20 Years Old Rum (Colombia), 40% abv.                        | Excellent, Highly Recommended          | \$59.99  | •                          |
| Finalist             | 93    | Facundo Eximo 10 Years Old Rum (Bahamas), 40% abv.                                           | Excellent, Highly Recommended          | \$80.00  | •••••                      |
| Finalist             | 93    | Grander Single Barrel 8 Years Old Rum (Panama), 52.57% abv.                                  | Excellent, Highly Recommended          | \$37.99  |                            |
| Finalist             | 93    | Maggie's Farm Queen's Share Double Oak Rum (United States), 55% abv.                         | Excellent, Highly Recommended          | \$34.99  |                            |
| Finalist             | 93    | Plantation Peru Vintage 2004 Rum (Peru), 43.5% abv.                                          | Excellent, Highly Recommended          | \$45.99  | •••••                      |
| Finalist             | 93    | Ron Viejo de Caldas Gran Reserva Especial Rum (Colombia), 40% abv.                           | Excellent, Highly Recommended          | \$29.99  | ••••                       |
| Finalist             | 93    | Rumson's Grand Reserve Rum (Trinidad), 40% abv.                                              | Excellent, Highly Recommended          | \$44.99  | 0                          |
|                      | 92    | Brugal Anejo Rum (Dominican Rep.), 40% abv.                                                  | Excellent, Highly Recommended          | \$19.99  | \$                         |
|                      | 92    | Cana Brava Reserva Aneja 7 Years Old Rum (Panama), 45% abv.                                  | Excellent, Highly Recommended          | \$44.00  | 0                          |
|                      | 92    | Denizen Merchant's Reserve 8 Years Old Rum (Jamaica/Martinique), 43% abv.                    | Excellent, Highly Recommended          | \$29.99  |                            |
|                      | 92    | Diplomatico Distillery Collection No. 1 Batch Kettle Still Rum (Venezuela), 47% abv.         | Excellent, Highly Recommended          | \$79.99  |                            |
|                      | 92    | La Hechicera Solera 21 Aged Rum (Colombia), 40% abv.                                         | Excellent, Highly Recommended          | \$39.99  | ••••                       |
|                      | 92    | Plantation Jamaica Vintage 2002 Rum (Jamaica), 42% abv.                                      | Excellent, Highly Recommended          | \$45.99  |                            |

#### **RUM SPICED RUM**

| AWARD |    | PRODUCT NAME/ACCOLADE                                                               | PRICE   | GREAT TRIED<br>VALUE & TRUE |
|-------|----|-------------------------------------------------------------------------------------|---------|-----------------------------|
|       | 91 | Maggie's Farm Spiced Rum (United States), 40% abv.<br>Excellent, Highly Recommended | \$29.99 |                             |