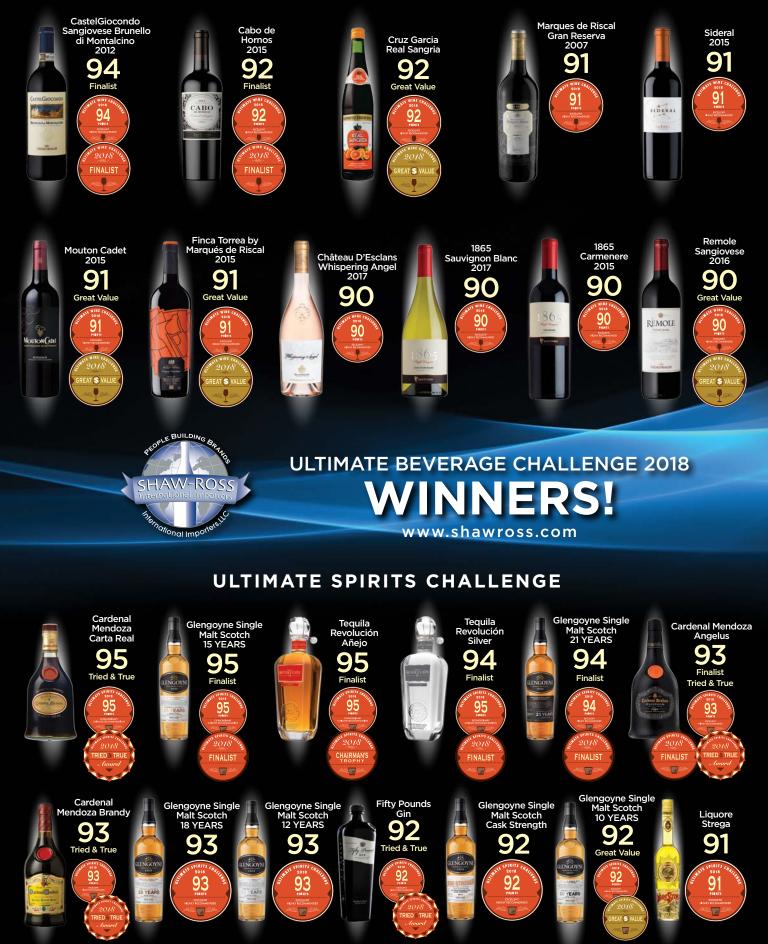

# **ULTIMATE BEVERAGE CHALLENGE 2018**

# 2018 ULTIMATE SPIRITS CHALLENGE

t Ultimate Spirits Challenge® (USC) each year, the quality rankings for every category for spirits are determined with uncommon skill and precision by the all-star Ultimate Spirits Challenge judging panels convened by the person whom Forbes.com called, "America's foremost spirits authority", USC Judging Director F. Paul Pacult.

#### **BRANDY SPANISH BRANDY**

| AWARD | SCORE | PRODUCT NAME                                                            | ACCOLADE                               | PRICE    | GREAT TRIED<br>VALUE &TRUE |
|-------|-------|-------------------------------------------------------------------------|----------------------------------------|----------|----------------------------|
|       | 95    | Cardenal Mendoza Carta Real Brandy de Jerez (Spain), 40% abv.           | Extraordinary, Ultimate Recommendation | \$100.00 | 0                          |
|       | 93    | Cardenal Mendoza Brandy de Jerez (Spain), 40% abv.                      | Excellent, Highly Recommended          | \$49.99  | ٢                          |
|       | 93    | Gran Duque d'Alba Solera Gran Reserva Brandy de Jerez (Spain), 40% abv. | Excellent, Highly Recommended          | \$45.99  |                            |

#### LIQUEUR

| AWARD                | SCORE | PRODUCT NAME                                                                    | ACCOLADE                               | PRICE   | GREAT TRIED<br>Value & True |
|----------------------|-------|---------------------------------------------------------------------------------|----------------------------------------|---------|-----------------------------|
| Chairman's<br>Trophy | 97    | Five Farms Irish Cream Liqueur (Ireland), 17% abv.                              | Extraordinary, Ultimate Recommendation | \$29.99 |                             |
| Finalist             | 96    | St-Germain Elderflower Liqueur (France), 20% abv.                               | Extraordinary, Ultimate Recommendation | \$33.99 |                             |
| Finalist             | 95    | Dimmi Liquore di Milano Liqueur (Italy), 35% abv.                               | Extraordinary, Ultimate Recommendation | \$34.99 |                             |
| Finalist             | 95    | Marie Brizard Parfait Amour Liqueur (France), 25% abv.                          | Extraordinary, Ultimate Recommendation | \$19.99 | \$                          |
| Finalist             | 95    | Merlet Trois Citrus Triple Sec (France), 40% abv.                               | Extraordinary, Ultimate Recommendation | \$30.00 |                             |
| Finalist             | 95    | Tempus Fugit Creme de Banane Liqueur (Switzerland), 26% abv.                    | Extraordinary, Ultimate Recommendation | \$42.99 | •••••                       |
| Finalist             | 94    | Bauchant Orange Liqueur (France), 40% abv.                                      | Excellent, Highly Recommended          | \$22.99 | \$                          |
| Finalist             | 94    | Jagermeister Manifest Herbal Liqueur (Germany), 38% abv. 1 L                    | Excellent, Highly Recommended          | \$59.99 | •                           |
| Finalist             | 94    | Kahlua Salted Caramel Liqueur (United States), 20% abv.                         | Excellent, Highly Recommended          | \$19.99 | \$                          |
| Finalist             | 94    | The King's Ginger Liqueur (United Kingdom), 41% abv.                            | Excellent, Highly Recommended          | \$44.99 |                             |
| Finalist             | 93    | Brinley Gold Shipwreck Coconut Rum Cream Liqueur (St. Kitts ), 15% abv.         | Excellent, Highly Recommended          | \$26.00 |                             |
| Finalist             | 93    | Buffalo Trace Distillery Bourbon Cream Liqueur (United States), 15% abv.        | Excellent, Highly Recommended          | \$19.99 | \$                          |
| Finalist             | 93    | Cardenal Mendoza Angelus Liqueur (Spain), 40% abv.                              | Excellent, Highly Recommended          | \$34.99 | ٢                           |
| Finalist             | 93    | Merlet Creme de Cassis Creme de Cassis, Blackcurrant Liqueur (France), 20% abv. | Excellent, Highly Recommended          | \$28.00 |                             |
| Finalist             | 93    | Plymouth Sloe Gin Liqueur (England), 26% abv.                                   | Excellent, Highly Recommended          | \$27.99 |                             |
| Finalist             | 93    | Priqly Prickly Pear Liqueur (Malta), 21% abv.                                   | Excellent, Highly Recommended          | \$32.99 |                             |
| Finalist             | 92    | Kahlua Chili Chocolate Liqueur (United States), 20% abv.                        | Excellent, Highly Recommended          | \$19.99 | \$                          |
| Finalist             | 92    | Merlet Creme de Fraise Creme de Fraise, Strawberry Liqueur (France), 18% abv.   | Excellent, Highly Recommended          | \$28.00 |                             |
|                      | 91    | Kahlua French Vanilla Liqueur (United States), 20% abv.                         | Excellent, Highly Recommended          | \$19.99 | \$                          |
|                      | 91    | Liquore Strega Liqueur (Italy), 40% abv.                                        | Excellent, Highly Recommended          | \$49.99 |                             |